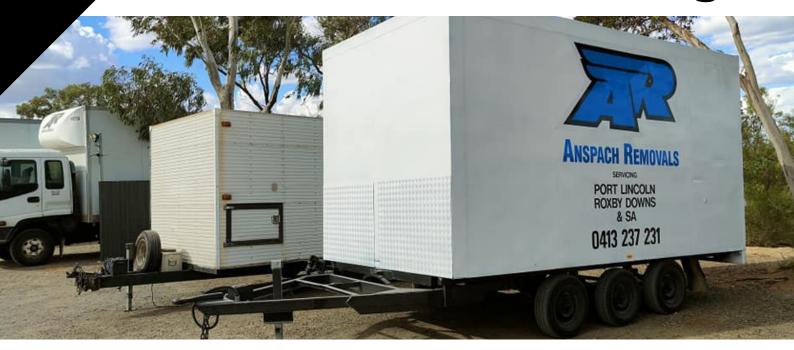

#### **GROWTH THROUGH GOOD BUSINESS**

Starting out with an ol' 3 tonne 15m3 capacity truck, AR Removals has steadily grown to a fleet of state-of-theart removalist trucks plus supporting equipment and storage facilities.

# Removal Truck & Trailer Inventory

#### STATE-OF-THE-ART FLEET

#### **Double Axle**

Fully enclosed, 25 cubic metre capacity

#### **Triple Axle**

Fully enclosed, 35 cubic metre capacity