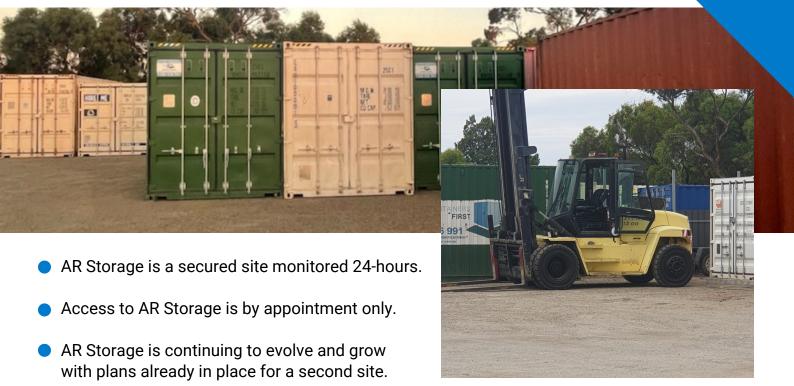

- AR Storage takes away the need for any third parties as we handle all movements of goods via AR Removals.
- AR Storage currently offers modern 20 ft shipping containers that are fully weather and vermin proof.
- AR Storage is staffed daily being our operations office and holding/transfer yard for all rail containers.
- AR Removals has a 17 tonne Hyster container forklift and late model container truck for easy movement of storage containers.
- AR Storage offer competitive pricing plus discounted storage fees for customers that use AR Removals to relocate goods to and from storage.
- AR Storage is the only facility that offers professional wrapping and packing of goods into storage to ensure no damage. This service provides temperature control and protects your property against the heat. Please note that fees apply.