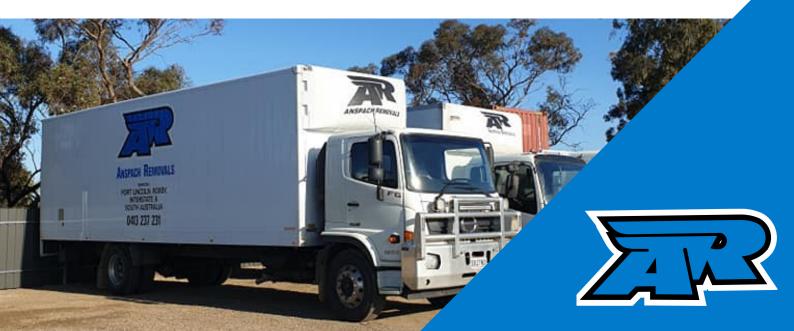

#### **GROWTH THROUGH GOOD BUSINESS**

Starting out with an ol' 3 tonne 15m3 capacity truck, AR Removals has steadily grown to a fleet of state-of-theart removalist trucks plus supporting equipment and storage facilities.

#### STATE-OF-THE-ART FLEET