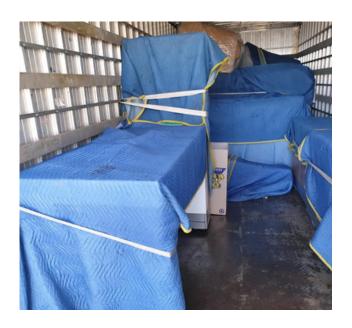

#### Each Pantech is fitted with:

- 2 Tonne Hydraulic Tailgate Lifter
- Ramps
- 90 Double Quilted Pads
- Piano Trolley
- H/D Hand Trolleys
- Wardrobe Hooks
- ...plus specialised equipment