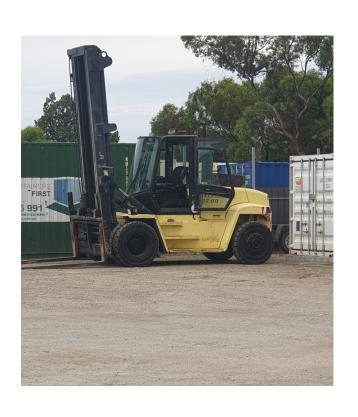

- AR Storage takes away the need for any third parties as we handle all movements of goods via AR Removals.
- AR Storage currently offers modern 20 ft shipping containers that are fully weather and vermin proof.
- AR Storage is staffed daily being our operations office and holding/transfer yard for all rail containers.
- AR Removals has a 17 tonne Hyster container forklift and late model container truck for easy movement of storage containers.
- AR Storage offer competitive pricing plus discounted storage fees for customers that use AR Removals to relocate goods to and from storage.
- AR Storage is the only facility that offers professional wrapping and packing of goods into storage to ensure no damage. This service provides temperature control and protects your property against the heat. Please note that fees apply.